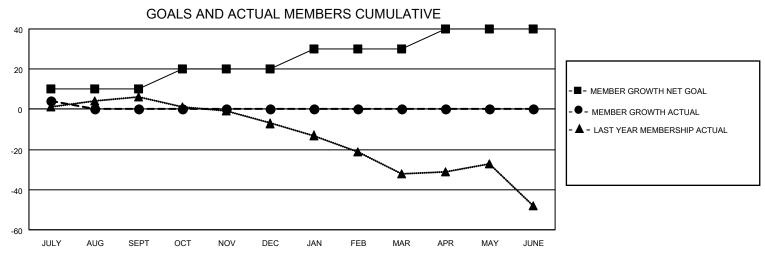

## MONTHLY MEMBERSHIP PROGRESS REPORT

|                       |               | Men                                         | ah ara                                                                                              |                                                                                                                                                                                                                                                            |  |  |
|-----------------------|---------------|---------------------------------------------|-----------------------------------------------------------------------------------------------------|------------------------------------------------------------------------------------------------------------------------------------------------------------------------------------------------------------------------------------------------------------|--|--|
|                       | Members       |                                             |                                                                                                     |                                                                                                                                                                                                                                                            |  |  |
| RESULTS FOR 2023-2024 |               |                                             | RESULTS FOR 2023-2024                                                                               |                                                                                                                                                                                                                                                            |  |  |
| DROPPED CLUBS         | QUARTER MEME  | BER GROWTH NET<br>GOAL                      | MEMBER GROWTH<br>ACTUAL                                                                             | DROPPED<br>MEMBERS ACTUAL<br>(including transfers)                                                                                                                                                                                                         |  |  |
| 0                     | JULY/AUG/SEPT | 10<br>10                                    | 5                                                                                                   | 1<br>0                                                                                                                                                                                                                                                     |  |  |
| 0                     | 11            | 10                                          | 0                                                                                                   | 0                                                                                                                                                                                                                                                          |  |  |
| 0                     | APR/MAY/JUNE  | 10                                          | 0                                                                                                   | 0                                                                                                                                                                                                                                                          |  |  |
|                       | 0<br>0<br>0   | 0 JULY/AUG/SEPT 0 OCT/NOV/DEC 0 JAN/FEB/MAR | DROPPED CLUBS  QUARTER  MEMBER GROWTH NET GOAL  0  JULY/AUG/SEPT 10  OCT/NOV/DEC 10  JAN/FEB/MAR 10 | DROPPED CLUBS         QUARTER         MEMBER GROWTH NET GOAL         MEMBER GROWTH ACTUAL           0         JULY/AUG/SEPT         10         5           0         OCT/NOV/DEC         10         0           0         JAN/FEB/MAR         10         0 |  |  |